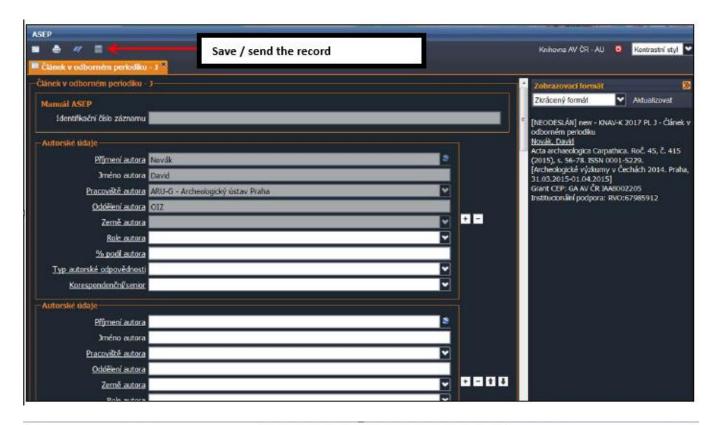

## ASEP Repozitář AV ČR



₩ English

About DBi

Data repository

Search

Help

Questions, report problems

**Rules of Repository** 

myASEP

⊕ (0)



Logged: Etnologický ústav AV ČR - AU

## Data processing

New bibliographic record <sup>©</sup>

choose

Help

Help

## Related sites

myASEP

Attachment adm.

The states of fulltexts

Advanced Search



Site map Accessibility Privacy OpenSearch module Cookie settings

The Czech Academy of Sciences

©1993-2023 IPAC - Cosmotron Slovakia, s.r.o. 6



select document type

(e.g. journal article, monograph, proceedings paper...) step 1





















After the review, the administrator publishes the record in the ASEP online catalog.