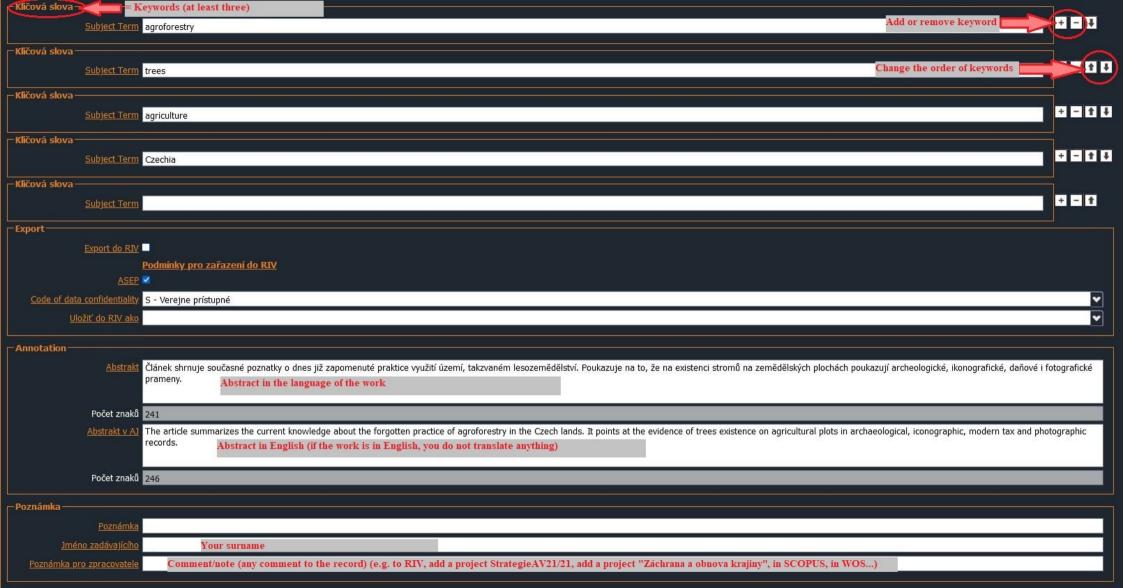

## ASEP Repozitář AV ČR



₩ English

About DBi

Data repository

Search

Help

Questions, report problems

**Rules of Repository** 

myASEP

⊕ (0)



Logged: Etnologický ústav AV ČR - AU

## Data processing

New bibliographic record <sup>©</sup>

choose

Help

Help

## Related sites

myASEP

Attachment adm.

The states of fulltexts

Advanced Search



Site map Accessibility Privacy OpenSearch module Cookie settings

The Czech Academy of Sciences

©1993-2023 IPAC - Cosmotron Slovakia, s.r.o. 6



select document type

(e.g. journal article, monograph, proceedings paper...) step 1





















After the review, the administrator publishes the record in the ASEP online catalog.