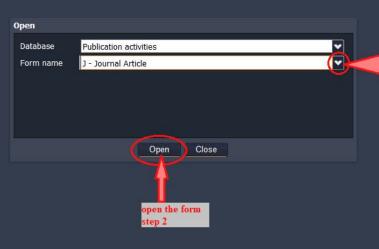

select document type

(e.g. journal article, monograph, proceedings paper...) step 1

After the review, the administrator publishes the record in the ASEP online catalog.