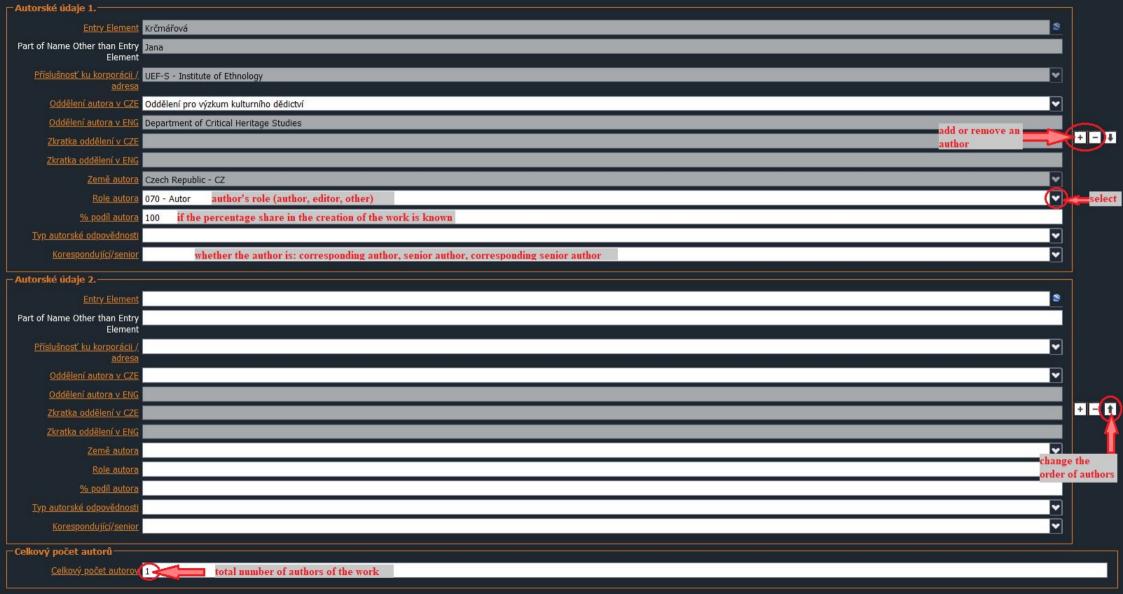

select document type

(e.g. journal article, monograph, proceedings paper...) step 1

After the review, the administrator publishes the record in the ASEP online catalog.