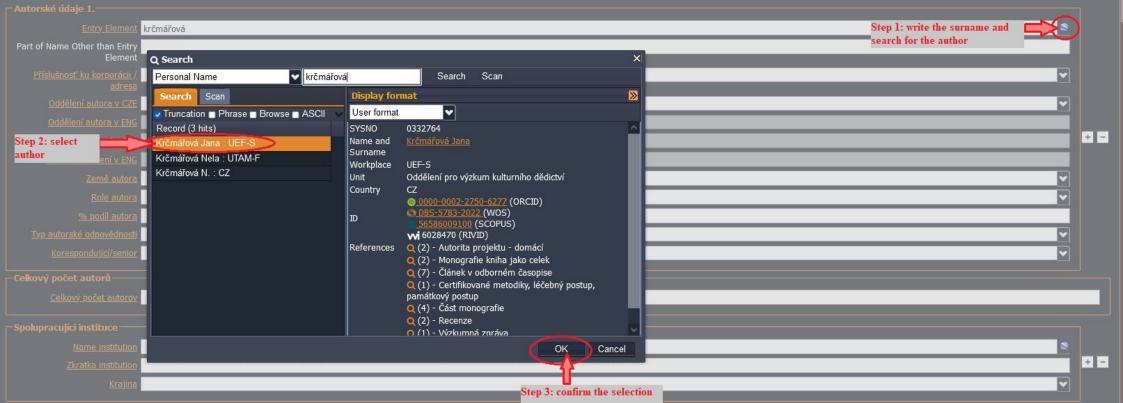

select document type

(e.g. journal article, monograph, proceedings paper...) step 1

After the review, the administrator publishes the record in the ASEP online catalog.