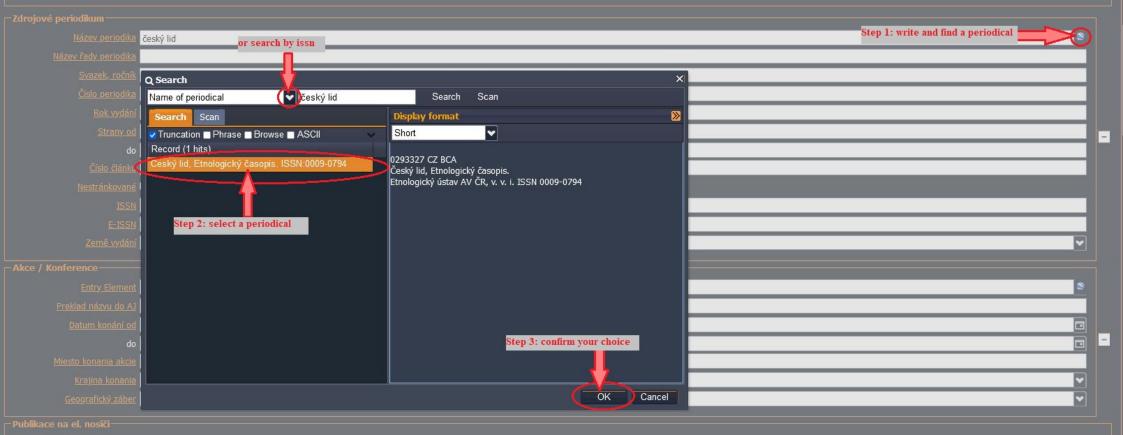

## ASEP Repozitář AV ČR



₩ English

About DBi

Data repository

Search

Help

Questions, report problems

**Rules of Repository** 

myASEP

⊕ (0)



Logged: Etnologický ústav AV ČR - AU

## Data processing

New bibliographic record <sup>©</sup>

choose

Help

Help

## Related sites

myASEP

Attachment adm.

The states of fulltexts

Advanced Search



Site map Accessibility Privacy OpenSearch module Cookie settings

The Czech Academy of Sciences

©1993-2023 IPAC - Cosmotron Slovakia, s.r.o. 6



select document type

(e.g. journal article, monograph, proceedings paper...) step 1





















After the review, the administrator publishes the record in the ASEP online catalog.