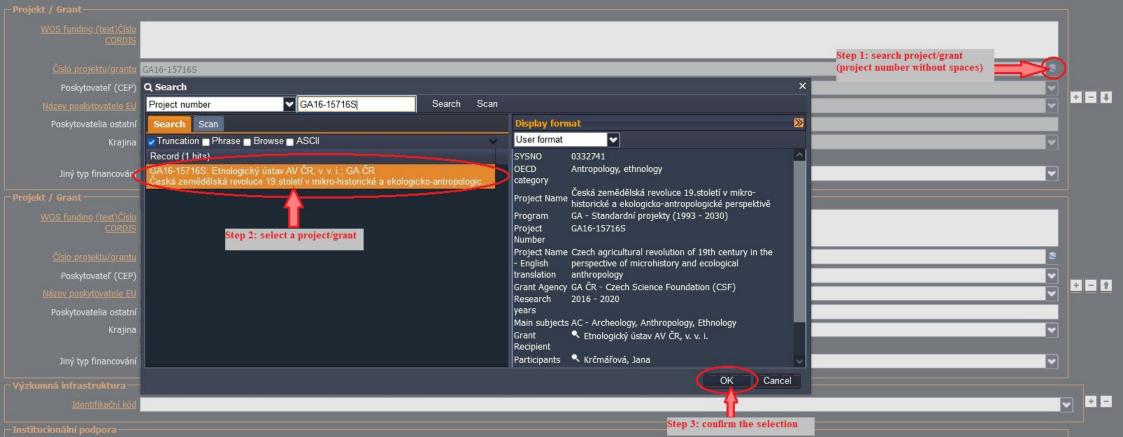

## ASEP Repozitář AV ČR



₩ English

About DBi

Data repository

Search

Help

Questions, report problems

**Rules of Repository** 

myASEP

⊕ (0)



Logged: Etnologický ústav AV ČR - AU

## Data processing

New bibliographic record <sup>©</sup>

choose

Help

Help

## Related sites

myASEP

Attachment adm.

The states of fulltexts

Advanced Search



Site map Accessibility Privacy OpenSearch module Cookie settings

The Czech Academy of Sciences

©1993-2023 IPAC - Cosmotron Slovakia, s.r.o. 6



select document type

(e.g. journal article, monograph, proceedings paper...) step 1





















After the review, the administrator publishes the record in the ASEP online catalog.