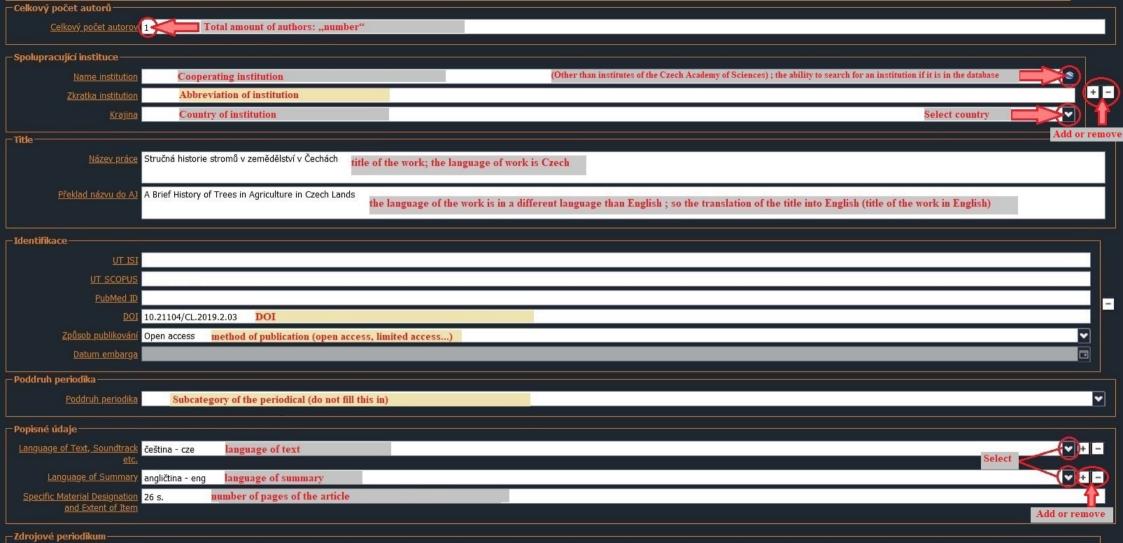

select document type

(e.g. journal article, monograph, proceedings paper...) step 1

After the review, the administrator publishes the record in the ASEP online catalog.