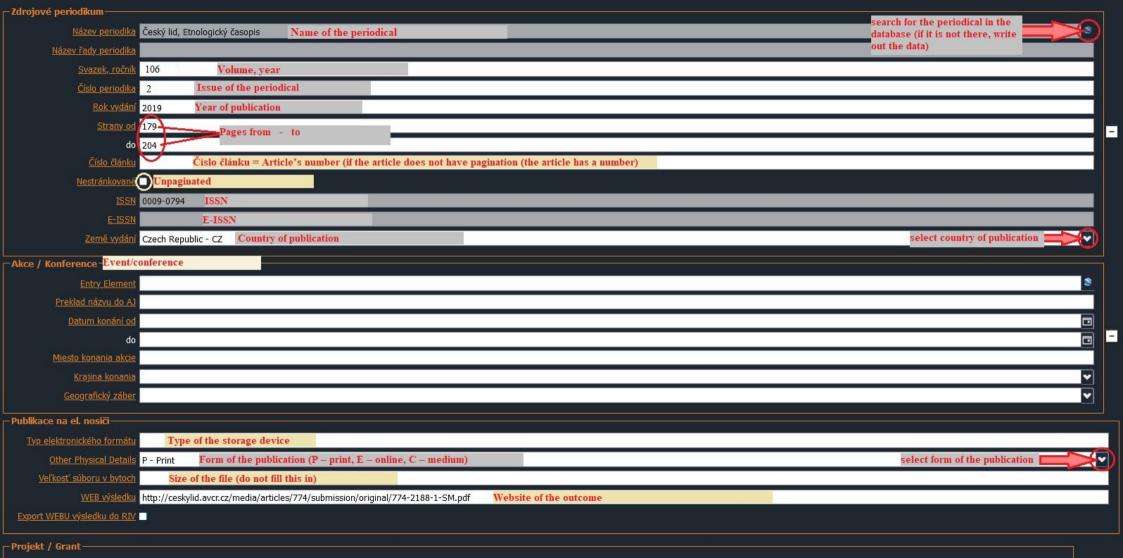

## ASEP Repozitář AV ČR



₩ English

About DBi

Data repository

Search

Help

Questions, report problems

**Rules of Repository** 

myASEP

⊕ (0)



Logged: Etnologický ústav AV ČR - AU

## Data processing

New bibliographic record <sup>©</sup>

choose

Help

Help

## Related sites

myASEP

Attachment adm.

The states of fulltexts

Advanced Search



Site map Accessibility Privacy OpenSearch module Cookie settings

The Czech Academy of Sciences

©1993-2023 IPAC - Cosmotron Slovakia, s.r.o. 6



select document type

(e.g. journal article, monograph, proceedings paper...) step 1





















After the review, the administrator publishes the record in the ASEP online catalog.